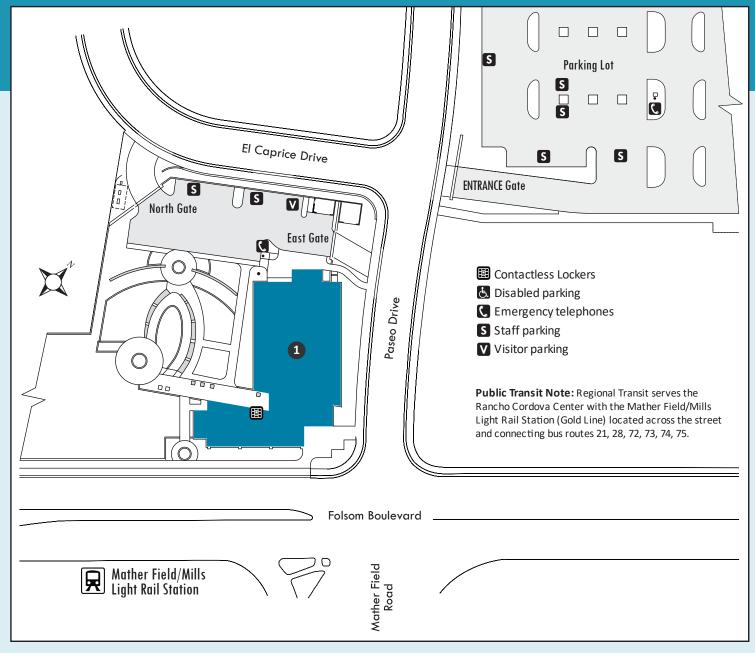

# RANCHO CORDOVA CENTER

10259 FOLSOM BLVD., RANCHO CORDOVA, CA 95670 (916) 361-6321 | www.flc.losrios.edu

## 1 Building 1 First Floor

Admissions & Records
CalWORKs
Classrooms (RCC1-105,
RCC1-125, and RCC1-134)
College Store
Conference Room (RCC1-141)

#### First Floor continued

Counseling DSPS EOPS Faculty Offices Financial Aid Student Lounge

### Second Floor

Classrooms (RCC1-210, RCC1-211, RCC1-212, and RCC1-227) Computer Lab (RCC1-229) Learning Resource Center (RCC1-203)

6/1/23

#### **Directions**

From the Sacramento area, take Highway 50 east towards Folsom. Take the Mather Field Road exit. Turn left at the first traffic signal off the highway. Go over the highway and as you approach Folsom Boulevard, get in the middle lane. Once you cross over Folsom Boulevard, the road becomes Paseo Drive. Parking lot entrance will be on your right. The Center entrance is across the street.

From the Lake Tahoe area, take Highway 50 west towards Sacramento. Take the Mather Field Road exit. Turn right at the first traffic signal off the highway. As you approach Folsom Boulevard, get in the middle lane. Once you cross over Folsom Boulevard, the road becomes Paseo Drive. Parking lot entrance will be on your right. The Center entrance is across the street.