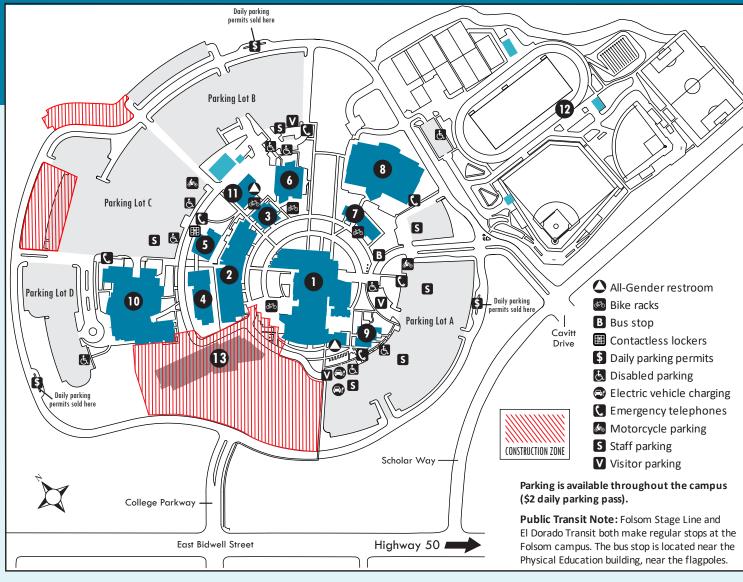

## MAIN FOLSOM CAMPUS

10 COLLEGE PARKWAY, FOLSOM, CA 95630 (916) 608-6500 | www.flc.losrios.edu





Aspen Hall / FL1

Admissions & Records Center for Excellence (FL1-108) Community Room (FL1-20)

Counseling

Equity Center (FL1-151b)

Financial Aid

Innovation Center Makerspace (FL1-130)

Library

Undocu-Falcons Center (FL1-183)

Welcome & Student Success Center

Cypress Hall / FL2

Math Center (FL2-246) Reading & Writing Center (FL2-239) Science Center (FL2-234)

SOAR Central (FL2-238) Tutoring Center (FL2-240) Buckeye Hall / FL3 Large Lecture Hall (FL3-173)

- Dogwood Hall / FL4
- Lilac Hall / FL5
- Falcon's Roost / FR

Associated Students (FR-106)

Bookstore (lower level)

Cafeteria

Career & Transfer Center (FR-220)

College Police (FR-140, outside entrance)

Dining Area

Health & Wellness Center (FR-115)

Peregrine Room (FR-240)

Self-Service Food Market (upper level)

Student Life